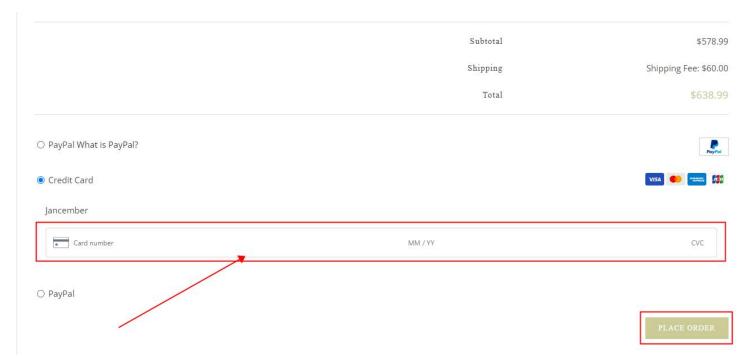

9.Enter the checkout page. The website supports PayPal and credit card payments.

### Credit Card:

# After entering the corresponding information, click PLACE ORDER