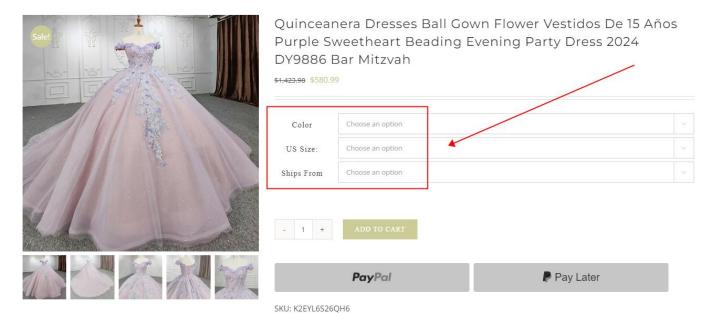

## Website ordering process (PC side)

1.After selecting the product, enter the product page, select the color, size and shipping country China (here is our shipping address, the delivery address will be added later)

# 2.After selecting the color, size and shipping country, click ADD TO CART