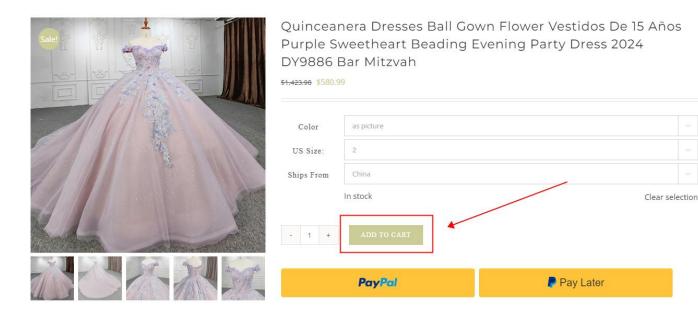

# 2.After selecting the color, size and shipping country, click ADD TO CART

#### 3.After adding the shopping cart, click Shopping Cart

4.After entering the shopping cart, fill in the delivery address and calculate the shipping cost.

| Home / S                                                                                                                                                                                   | nopping Cart |          |                                                                                 |
|--------------------------------------------------------------------------------------------------------------------------------------------------------------------------------------------|--------------|----------|---------------------------------------------------------------------------------|
| omer matched zone "Shipping Cost \$60"                                                                                                                                                     |              |          |                                                                                 |
| You Have 1 Item In Your Cart                                                                                                                                                               |              |          |                                                                                 |
| Product                                                                                                                                                                                    | Price        | Quantity | Subtotal                                                                        |
| Quinceanera Dresses Ball Gown Flower Vestidos De 15 Años Purple<br>Sweetheart Beading Evening Party Dress 2024 DY9886 Bar Mitzvah<br>Color: as picture<br>US Size:: 2<br>Ships From: China | \$580.99     | · 1 +    | \$580.99                                                                        |
|                                                                                                                                                                                            |              |          |                                                                                 |
| Calculate shipping                                                                                                                                                                         | Cart total   | ls       |                                                                                 |
| Pakistan                                                                                                                                                                                   | Subtotal     |          | \$580                                                                           |
| Gilgit Baltistan Cleveland 44102 UPDATE                                                                                                                                                    | Shipping     | Ship     | Shipping Fee: \$60<br>ping to W 46th, Cleveland, Gi<br>Baltistan, 44102, Pakist |
| 0                                                                                                                                                                                          | Total        |          | \$640                                                                           |